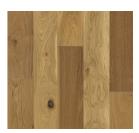

# LAGUNA BEACH

Plateau R8W0106

Whiskey Barrel R8W0107

Oak Heart R8W0108

Driftwood R8W0104

Soleil R8W0102

Egret R8W0101

Rocky Cliffs
R8W0105