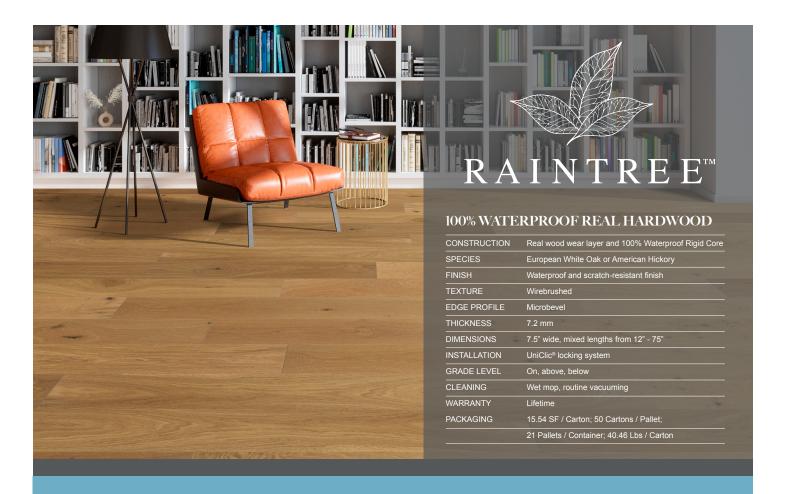

### The Future of Hardwood is Here

Raintree utilizes a hybrid construction that takes a 100% waterproof core and tops it with a luxurious sliced hardwood lamella to create a real hardwood floor that is engineered for modern life. This innovative construction provides the waterproof performance and indentation resistance of rigid core flooring without sacrificing the authentic design and value-adding benefits of real hardwood.