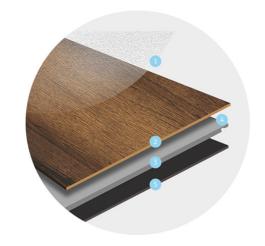

#### 1. PET GUARD

Waterproof and scratch-resistant finish protects wood wear layer and allows for routine maintenance.

#### 2. HARDWOOD WEAR LAYER

1.2 mm real hardwood veneer offers an authentic, natural visual.

#### 3. H2O CORE

Our H<sup>2</sup>O core can withstand high-traffic and heavy loads better than solid hardwood and luxury vinyl tile.

#### 4. UNICLIC® TONGUE + GROOVE

Fast and secure locking system for glueless installation over existing flooring.

### 5. STEALTH ATTACHED PAD

1 mm IXPE acoustical foam backing layer improves sound and comfort underfoot.