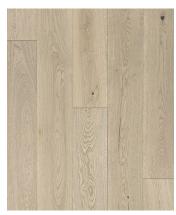

#### About the Collection

Featuring wire brushed French Oak hardwood with a matte finish, the Hampton Meadows Collection brings elegance and natural beauty to a home. With its thick 4-mm wear layer and protective finish, this collection is crafted for enduring beauty.

Scan to learn more

Lily VALI2258

Jasmine VAJA2272

Honeysuckle VAHO2265

Camelia VACA2296

Augusta VARI8616

Doxey VADO2289

**Quarter Round** 