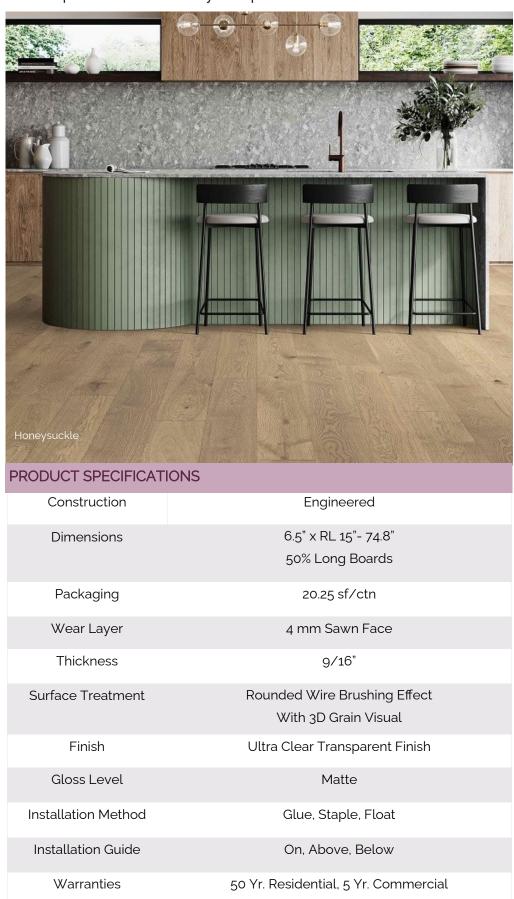

#### About the Collection

Featuring wire brushed French Oak hardwood with a matte finish, the Hampton Meadows Collection brings elegance and natural beauty to a home. With its thick 4-mm wear layer and protective finish, this collection is crafted for enduring beauty.