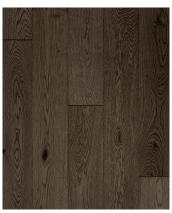

#### About the Collection

Featuring wire brushed French Oak hardwood with a matte finish, the Hampton Meadows Collection brings elegance and natural beauty to a home. With its thick 4-mm wear layer and protective finish, this collection is crafted for enduring beauty.

Scan to learn more

Lily VALI2258

Jasmine VAJA2272

Honeysuckle VAHO2265

Camelia VACA2296

Augusta VARI8616

Doxey VADO2289

**Quarter Round** 