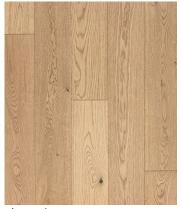

#### About the Collection

Featuring wire brushed French Oak hardwood with a matte finish, the Hampton Meadows Collection brings elegance and natural beauty to a home. With its thick 4-mm wear layer and protective finish, this collection is crafted for enduring beauty.

Scan to learn more

Lily VALI2258

Jasmine VAJA2272

Honeysuckle VAHO2265

Camelia VACA2296

Augusta VARI8616

Doxey VADO2289

**Quarter Round** 