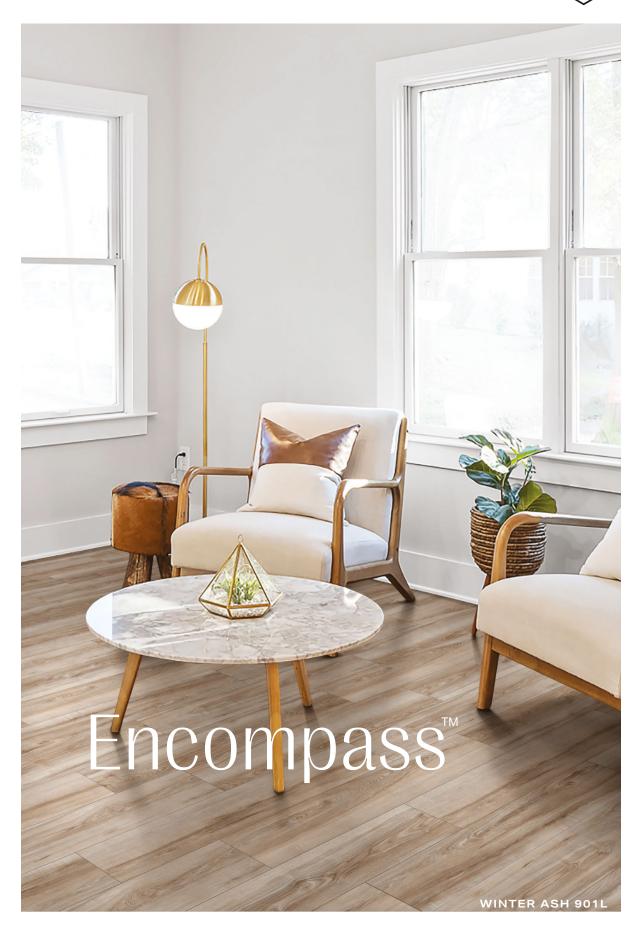

## Encompass<sup>™</sup> Fashion Forward Collection

- An emboss that gives a real wood feel texture
- · Easy cleaning and maintenance
- Attached pad for improved comfort and noise reduction
- Coordinating accessories available
- Fast and easy installations
- CARB Phase II Compliant

## Nominal Plank Size 8.03 in. X 47.63 in.

| Thickness       | 10 mm (8 mm + 2 mm pad)                       |
|-----------------|-----------------------------------------------|
| Wear Resistance | AC3                                           |
| Bevel           | Painted                                       |
| Emboss          | Wood Emboss                                   |
| Plank Packing   | 7 pcs (18.60 sq ft)                           |
| End Use         | Lifetime Residential &<br>Commercial (5 year) |