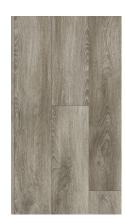

## Nominal Plank Size 8.03 in. X 47.63 in.

| Thickness       | 10 mm (8 mm + 2 mm pad)                       |
|-----------------|-----------------------------------------------|
| Wear Resistance | AC3                                           |
| Bevel           | Painted                                       |
| Emboss          | Wood Emboss                                   |
| Plank Packing   | 7 pcs (18.60 sq ft)                           |
| End Use         | Lifetime Residential &<br>Commercial (5 year) |

Scratch Resistant ECO Frien

Scan to learn more

Snowy Oak 201L 62002446

Golden Hickory 264M 62002447

Autumn Ash 369M 62002442

**Thawed Maple 619L** 62002444

Winter Ash 901L 62002445

Sunset Oak 646D 62002441