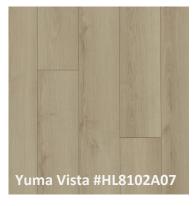

## LIVING TREE WATERPROOF LAMINATE FLOORING MADE IN THE U.S.A

| CONSTRUCTION | Laminate                                               |
|--------------|--------------------------------------------------------|
| CONSTRUCTION | Lummate                                                |
| APPEARANCE   | Oak, Hickory, Specialty Woods                          |
| FINISH       | Waterproof and Scratch Resistant                       |
| TEXTURE      | Wood Grain                                             |
| EDGE PROFILE | Painted Beveled                                        |
| SHEEN        | Matte                                                  |
| THICKNESS    | 10 mil Plus 2 mil Attached Pad (12 mil Overall)        |
| WEAR LAYER   | AC4                                                    |
| DIMENSION    | 8.03" Wide x 47.64" Long                               |
| PACKAGING    | 15.94 Square Feet / Carton                             |
| INSTALLATION | Uniclic Floating Locking System. No Adhesive Required. |
| GRADE LEVEL  | On, Above, Below                                       |
| IIC RATING   | 63                                                     |
| CLEANING     | Wet-mop approved with the Swiffer WetJet               |
| WARRANTY     | 35 Year Residential / 5 Year Light Commercial          |

Nothing compares to the warmth and natural beauty of hardwood, until now. The Living Tree Collection is an exquisite fusion of elegant hardwood designs and exceptional resistance to moisture, scratches, and wear. Truly luxurious wide planks are offered in a wealth of warm, and cool tones to please the most discriminating palates. It's high style meets high performance, but best of all it's American made.