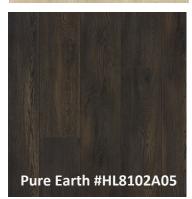

## LIVING TREE WATERPROOF LAMINATE FLOORING MADE IN THE U.S.A

| CONSTRUCTION | Laminate                                               |
|--------------|--------------------------------------------------------|
| CONSTRUCTION | Lummate                                                |
| APPEARANCE   | Oak, Hickory, Specialty Woods                          |
| FINISH       | Waterproof and Scratch Resistant                       |
| TEXTURE      | Wood Grain                                             |
| EDGE PROFILE | Painted Beveled                                        |
| SHEEN        | Matte                                                  |
| THICKNESS    | 10 mil Plus 2 mil Attached Pad (12 mil Overall)        |
| WEAR LAYER   | AC4                                                    |
| DIMENSION    | 8.03" Wide x 47.64" Long                               |
| PACKAGING    | 15.94 Square Feet / Carton                             |
| INSTALLATION | Uniclic Floating Locking System. No Adhesive Required. |
| GRADE LEVEL  | On, Above, Below                                       |
| IIC RATING   | 63                                                     |
| CLEANING     | Wet-mop approved with the Swiffer WetJet               |
| WARRANTY     | 35 Year Residential / 5 Year Light Commercial          |

Nothing compares to the warmth and natural beauty of hardwood, until now. The Living Tree Collection is an exquisite fusion of elegant hardwood designs and exceptional resistance to moisture, scratches, and wear. Truly luxurious wide planks are offered in a wealth of warm, and cool tones to please the most discriminating palates. It's high style meets high performance, but best of all it's American made.