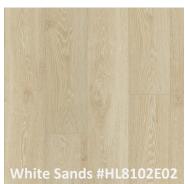

## LIVING TREE WATERPROOF LAMINATE FLOORING MADE IN THE U.S.A

| CONSTRUCTION | Laminate                                               |
|--------------|--------------------------------------------------------|
| CONSTRUCTION | Lummate                                                |
| APPEARANCE   | Oak, Hickory, Specialty Woods                          |
| FINISH       | Waterproof and Scratch Resistant                       |
| TEXTURE      | Wood Grain                                             |
| EDGE PROFILE | Painted Beveled                                        |
| SHEEN        | Matte                                                  |
| THICKNESS    | 10 mil Plus 2 mil Attached Pad (12 mil Overall)        |
| WEAR LAYER   | AC4                                                    |
| DIMENSION    | 8.03" Wide x 47.64" Long                               |
| PACKAGING    | 15.94 Square Feet / Carton                             |
| INSTALLATION | Uniclic Floating Locking System. No Adhesive Required. |
| GRADE LEVEL  | On, Above, Below                                       |
| IIC RATING   | 63                                                     |
| CLEANING     | Wet-mop approved with the Swiffer WetJet               |
| WARRANTY     | 35 Year Residential / 5 Year Light Commercial          |

Nothing compares to the warmth and natural beauty of hardwood, until now. The Living Tree Collection is an exquisite fusion of elegant hardwood designs and exceptional resistance to moisture, scratches, and wear. Truly luxurious wide planks are offered in a wealth of warm, and cool tones to please the most discriminating palates. It's high style meets high performance, but best of all it's American made.