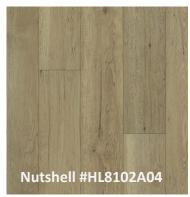

## LIVING TREE WATERPROOF LAMINATE FLOORING MADE IN THE U.S.A

| CONSTRUCTION | Laminate                                               |
|--------------|--------------------------------------------------------|
| CONSTRUCTION | Lummate                                                |
| APPEARANCE   | Oak, Hickory, Specialty Woods                          |
| FINISH       | Waterproof and Scratch Resistant                       |
| TEXTURE      | Wood Grain                                             |
| EDGE PROFILE | Painted Beveled                                        |
| SHEEN        | Matte                                                  |
| THICKNESS    | 10 mil Plus 2 mil Attached Pad (12 mil Overall)        |
| WEAR LAYER   | AC4                                                    |
| DIMENSION    | 8.03" Wide x 47.64" Long                               |
| PACKAGING    | 15.94 Square Feet / Carton                             |
| INSTALLATION | Uniclic Floating Locking System. No Adhesive Required. |
| GRADE LEVEL  | On, Above, Below                                       |
| IIC RATING   | 63                                                     |
| CLEANING     | Wet-mop approved with the Swiffer WetJet               |
| WARRANTY     | 35 Year Residential / 5 Year Light Commercial          |

Nothing compares to the warmth and natural beauty of hardwood, until now. The Living Tree Collection is an exquisite fusion of elegant hardwood designs and exceptional resistance to moisture, scratches, and wear. Truly luxurious wide planks are offered in a wealth of warm, and cool tones to please the most discriminating palates. It's high style meets high performance, but best of all it's American made.