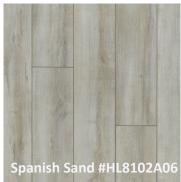

## LIVING TREE WATERPROOF LAMINATE FLOORING MADE IN THE U.S.A

| CONSTRUCTION | Laminate                                               |
|--------------|--------------------------------------------------------|
| CONSTRUCTION | Lummate                                                |
| APPEARANCE   | Oak, Hickory, Specialty Woods                          |
| FINISH       | Waterproof and Scratch Resistant                       |
| TEXTURE      | Wood Grain                                             |
| EDGE PROFILE | Painted Beveled                                        |
| SHEEN        | Matte                                                  |
| THICKNESS    | 10 mil Plus 2 mil Attached Pad (12 mil Overall)        |
| WEAR LAYER   | AC4                                                    |
| DIMENSION    | 8.03" Wide x 47.64" Long                               |
| PACKAGING    | 15.94 Square Feet / Carton                             |
| INSTALLATION | Uniclic Floating Locking System. No Adhesive Required. |
| GRADE LEVEL  | On, Above, Below                                       |
| IIC RATING   | 63                                                     |
| CLEANING     | Wet-mop approved with the Swiffer WetJet               |
| WARRANTY     | 35 Year Residential / 5 Year Light Commercial          |

Nothing compares to the warmth and natural beauty of hardwood, until now. The Living Tree Collection is an exquisite fusion of elegant hardwood designs and exceptional resistance to moisture, scratches, and wear. Truly luxurious wide planks are offered in a wealth of warm, and cool tones to please the most discriminating palates. It's high style meets high performance, but best of all it's American made.