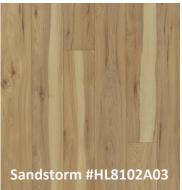

## LIVING TREE WATERPROOF LAMINATE FLOORING MADE IN THE U.S.A

| CONSTRUCTION | Laminate                                               |
|--------------|--------------------------------------------------------|
| CONSTRUCTION | Lummate                                                |
| APPEARANCE   | Oak, Hickory, Specialty Woods                          |
| FINISH       | Waterproof and Scratch Resistant                       |
| TEXTURE      | Wood Grain                                             |
| EDGE PROFILE | Painted Beveled                                        |
| SHEEN        | Matte                                                  |
| THICKNESS    | 10 mil Plus 2 mil Attached Pad (12 mil Overall)        |
| WEAR LAYER   | AC4                                                    |
| DIMENSION    | 8.03" Wide x 47.64" Long                               |
| PACKAGING    | 15.94 Square Feet / Carton                             |
| INSTALLATION | Uniclic Floating Locking System. No Adhesive Required. |
| GRADE LEVEL  | On, Above, Below                                       |
| IIC RATING   | 63                                                     |
| CLEANING     | Wet-mop approved with the Swiffer WetJet               |
| WARRANTY     | 35 Year Residential / 5 Year Light Commercial          |

Nothing compares to the warmth and natural beauty of hardwood, until now. The Living Tree Collection is an exquisite fusion of elegant hardwood designs and exceptional resistance to moisture, scratches, and wear. Truly luxurious wide planks are offered in a wealth of warm, and cool tones to please the most discriminating palates. It's high style meets high performance, but best of all it's American made.