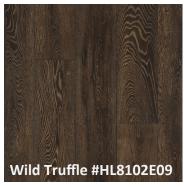

## LIVING TREE WATERPROOF LAMINATE FLOORING MADE IN THE U.S.A

| CONSTRUCTION | Laminate                                               |
|--------------|--------------------------------------------------------|
| CONSTRUCTION | Lummate                                                |
| APPEARANCE   | Oak, Hickory, Specialty Woods                          |
| FINISH       | Waterproof and Scratch Resistant                       |
| TEXTURE      | Wood Grain                                             |
| EDGE PROFILE | Painted Beveled                                        |
| SHEEN        | Matte                                                  |
| THICKNESS    | 10 mil Plus 2 mil Attached Pad (12 mil Overall)        |
| WEAR LAYER   | AC4                                                    |
| DIMENSION    | 8.03" Wide x 47.64" Long                               |
| PACKAGING    | 15.94 Square Feet / Carton                             |
| INSTALLATION | Uniclic Floating Locking System. No Adhesive Required. |
| GRADE LEVEL  | On, Above, Below                                       |
| IIC RATING   | 63                                                     |
| CLEANING     | Wet-mop approved with the Swiffer WetJet               |
| WARRANTY     | 35 Year Residential / 5 Year Light Commercial          |

Nothing compares to the warmth and natural beauty of hardwood, until now. The Living Tree Collection is an exquisite fusion of elegant hardwood designs and exceptional resistance to moisture, scratches, and wear. Truly luxurious wide planks are offered in a wealth of warm, and cool tones to please the most discriminating palates. It's high style meets high performance, but best of all it's American made.