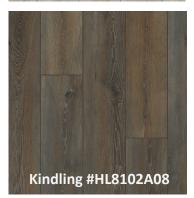

## LIVING TREE WATERPROOF LAMINATE FLOORING MADE IN THE U.S.A

| CONSTRUCTION | Laminate                                               |
|--------------|--------------------------------------------------------|
| CONSTRUCTION | Lummate                                                |
| APPEARANCE   | Oak, Hickory, Specialty Woods                          |
| FINISH       | Waterproof and Scratch Resistant                       |
| TEXTURE      | Wood Grain                                             |
| EDGE PROFILE | Painted Beveled                                        |
| SHEEN        | Matte                                                  |
| THICKNESS    | 10 mil Plus 2 mil Attached Pad (12 mil Overall)        |
| WEAR LAYER   | AC4                                                    |
| DIMENSION    | 8.03" Wide x 47.64" Long                               |
| PACKAGING    | 15.94 Square Feet / Carton                             |
| INSTALLATION | Uniclic Floating Locking System. No Adhesive Required. |
| GRADE LEVEL  | On, Above, Below                                       |
| IIC RATING   | 63                                                     |
| CLEANING     | Wet-mop approved with the Swiffer WetJet               |
| WARRANTY     | 35 Year Residential / 5 Year Light Commercial          |

Nothing compares to the warmth and natural beauty of hardwood, until now. The Living Tree Collection is an exquisite fusion of elegant hardwood designs and exceptional resistance to moisture, scratches, and wear. Truly luxurious wide planks are offered in a wealth of warm, and cool tones to please the most discriminating palates. It's high style meets high performance, but best of all it's American made.