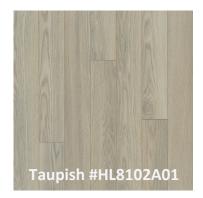

## LIVING TREE WATERPROOF LAMINATE FLOORING MADE IN THE U.S.A

| CONSTRUCTION | Laminate                                               |
|--------------|--------------------------------------------------------|
| CONSTRUCTION | Lummate                                                |
| APPEARANCE   | Oak, Hickory, Specialty Woods                          |
| FINISH       | Waterproof and Scratch Resistant                       |
| TEXTURE      | Wood Grain                                             |
| EDGE PROFILE | Painted Beveled                                        |
| SHEEN        | Matte                                                  |
| THICKNESS    | 10 mil Plus 2 mil Attached Pad (12 mil Overall)        |
| WEAR LAYER   | AC4                                                    |
| DIMENSION    | 8.03" Wide x 47.64" Long                               |
| PACKAGING    | 15.94 Square Feet / Carton                             |
| INSTALLATION | Uniclic Floating Locking System. No Adhesive Required. |
| GRADE LEVEL  | On, Above, Below                                       |
| IIC RATING   | 63                                                     |
| CLEANING     | Wet-mop approved with the Swiffer WetJet               |
| WARRANTY     | 35 Year Residential / 5 Year Light Commercial          |

Nothing compares to the warmth and natural beauty of hardwood, until now. The Living Tree Collection is an exquisite fusion of elegant hardwood designs and exceptional resistance to moisture, scratches, and wear. Truly luxurious wide planks are offered in a wealth of warm, and cool tones to please the most discriminating palates. It's high style meets high performance, but best of all it's American made.