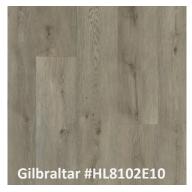

## LIVING TREE WATERPROOF LAMINATE FLOORING MADE IN THE U.S.A

| CONSTRUCTION | Laminate                                               |
|--------------|--------------------------------------------------------|
| CONSTRUCTION | Lummate                                                |
| APPEARANCE   | Oak, Hickory, Specialty Woods                          |
| FINISH       | Waterproof and Scratch Resistant                       |
| TEXTURE      | Wood Grain                                             |
| EDGE PROFILE | Painted Beveled                                        |
| SHEEN        | Matte                                                  |
| THICKNESS    | 10 mil Plus 2 mil Attached Pad (12 mil Overall)        |
| WEAR LAYER   | AC4                                                    |
| DIMENSION    | 8.03" Wide x 47.64" Long                               |
| PACKAGING    | 15.94 Square Feet / Carton                             |
| INSTALLATION | Uniclic Floating Locking System. No Adhesive Required. |
| GRADE LEVEL  | On, Above, Below                                       |
| IIC RATING   | 63                                                     |
| CLEANING     | Wet-mop approved with the Swiffer WetJet               |
| WARRANTY     | 35 Year Residential / 5 Year Light Commercial          |