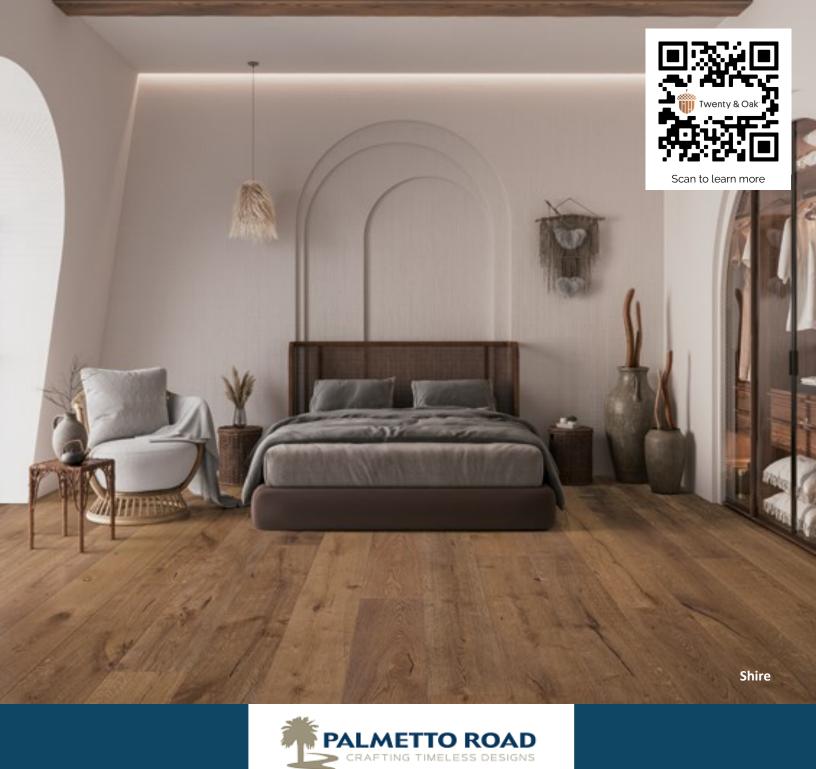

## ABOUT THE COUNTRYSIDE COLLECTION

Palmetto Road's Countryside Collection provides effortless elegance throughout the home. Offered in 4 beautiful and simple colors, this engineered series is created from the finest French Oak hardwood. Each 8" fixed-width plank has been wire-brushed with hand crafted edges and ends, and smoked and aged for those deeper and richer colors.

## **SPECIFICATIONS**

| Construction      | Engineered                                          | Finish       | Fine Finish, high penetrative transparent base |
|-------------------|-----------------------------------------------------|--------------|------------------------------------------------|
| Species           | French Oak                                          | Gloss Level  | Satin                                          |
| Dimensions        | 8" x 75"                                            | Packaging    | 25.07 sf/ctn                                   |
| Thickness         | 9/16"                                               | Installation | Glue, nail, staple, float                      |
| Wear Layer        | 4 mm sawn face                                      | Grade        | On, above, below                               |
| Surface Treatment | Wire brushed surfaces,<br>hand crafted edges & ends | Warranty     | 50 yr. residential, 5 yr. commercial           |