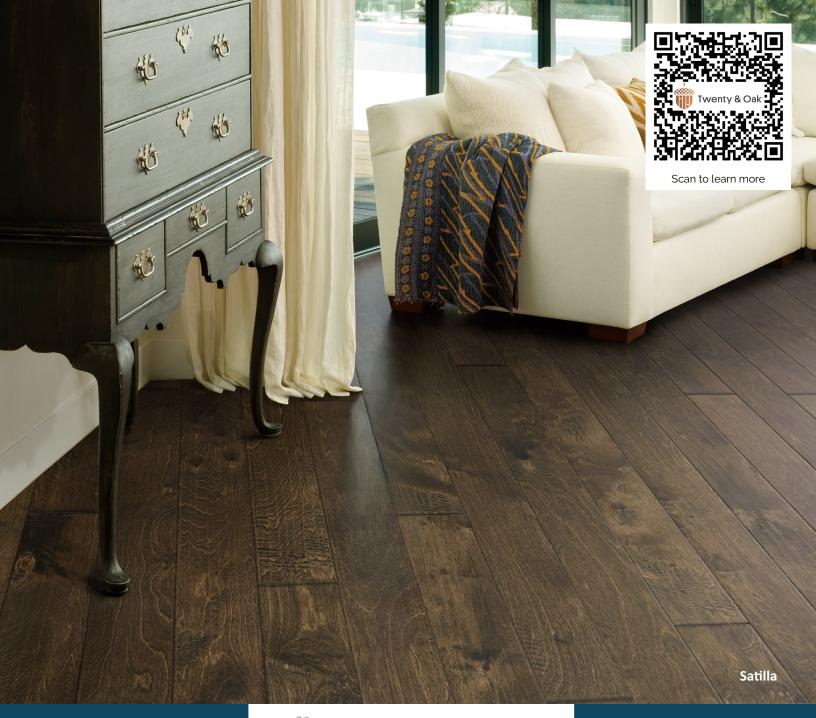

## ABOUT THE RIVER RIDGE COLLECTION

Palmetto Road's River Ridge Collection provides effortless elegance throughout the home. Offered in classic stain colors and varied length boards, this engineered series is created from the finest cold weather Birch hardwood. Each 5" fixed-width plank has been lightly hand scraped, distressed, and chiseled to add extra character to your finished surface