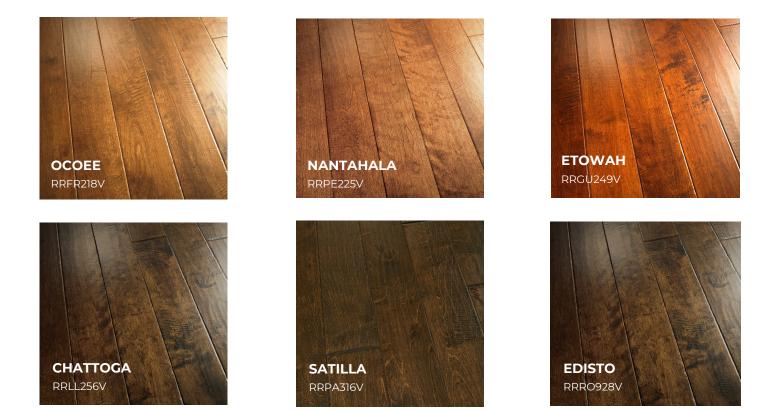

## ABOUT THE RIVER RIDGE COLLECTION

Palmetto Road's River Ridge Collection provides effortless elegance throughout the home. Offered in classic stain colors and varied length boards, this engineered series is created from the finest cold weather Birch hardwood. Each 5" fixed-width plank has been lightly hand scraped, distressed, and chiseled to add extra character to your finished surface

## SPECIFICATIONS

| Construction      | Engineered                                  | Finish       | Ultra-Transparent Aluminum Oxide     |
|-------------------|---------------------------------------------|--------------|--------------------------------------|
| Species           | Birch                                       | Gloss Level  | Satin                                |
| Dimensions        | 5" x 15"-48" RL                             | Packaging    | 19.69 sf/ctn                         |
| Thickness         | 3/8"                                        | Installation | Glue, nail, staple, float            |
| Wear Layer        | 1.2 mm                                      | Grade        | On, above, below                     |
| Surface Treatment | Hand scraped, chiseled & lightly distressed | Warranty     | 50 yr. residential, 5 yr. commercial |