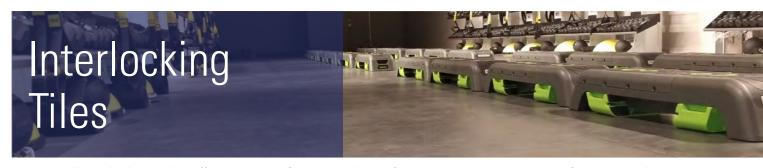

# Distributor of Protect-All® Flooring

Protect-All Interlocking Tiles offer an instant flooring solution for temporary or permanent flooring applications - and most of the same great benefits of a permanent Protect-All floor. Quick and easy to install, these  $18^{\prime\prime} \times 18^{\prime\prime}$  interlocking tiles are suitable for indoor and outdoor use. Their interlocking tabs hold them together, eliminating the need for adhesives or special installation equipment.