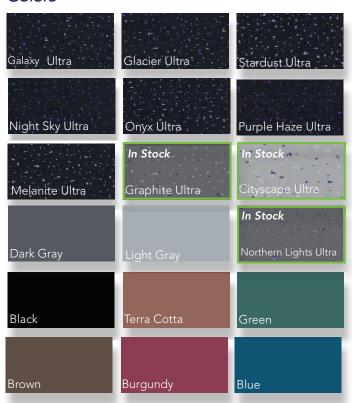

Excellent traction: wet or dry
- Resistant to common fats, acids, and greases
- Resistant to stains, odors, and fluids
- Shock absorbing and impact-resistant
- Available in matte and gloss finishes

## Testing Data

|                                    | TEST METHOD | UNITS | RESULT |
|------------------------------------|-------------|-------|--------|
| Dynamic Coefficient of<br>Friction | ANSI A326.3 |       | .56    |
| Coefficient of Friction            | ASTM D-695  | Dry   | .88    |
| Compressive Strength               | ASTM D-751  | psi   | 641    |
| Bacteria and Mildew<br>Resistance  | ASTM G-21   |       | Pass   |



## **Applications**

Home gyms
Garages
Machine shops
Storage rooms
Cashier stations
Fitness centers
Grooming areas
Maintenance rooms
Weight rooms

#### Colors





Scan to learn more