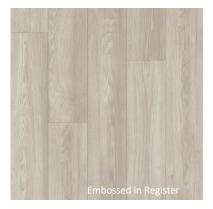

## TRAILBLAZER COLLECTION

wa Second

TER

30 YEAR RESIDENTIAL WARRANTY

FLOORSCORE CERTIFIED

AUTHENTIC ALLOVER / EM-BOSSED IN REGISTER TEX-TURE

AMERICAN MADE

## SPECIFICATIONS

| Dimensions          | 7.48" x 50.67"                                  |
|---------------------|-------------------------------------------------|
| Sq. Ft. /Carton     | 18.42                                           |
| Thickness           | 12mm                                            |
| Surface Texture     | Authentic Allover / Embossed in Regis-<br>ter   |
| Edge Type           | Beveled Edges                                   |
| Hardness            | AC4                                             |
| Locking System      | Uniclic                                         |
| Installation Method | Click-Floating                                  |
| Warranties          | 30 Year Residential<br>10 Year Light Commercial |