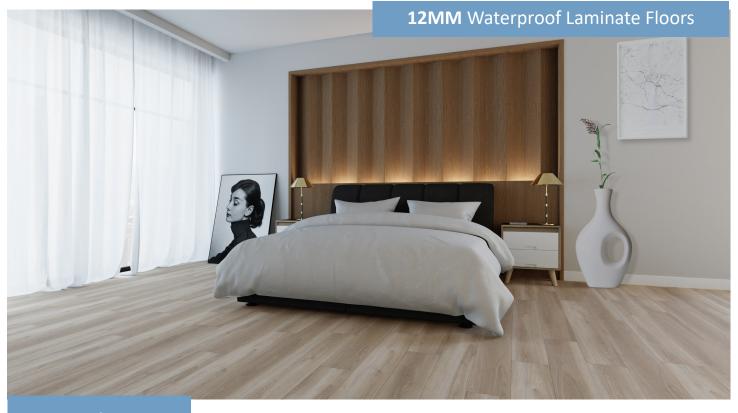

## TRAILBLAZER COLLECTION

Crafted in the USA with meticulous attention to detail, the Trailblazer Collection is the perfect blend of style, durability, and the timeless beauty of natural wood. From the gulf to the deep forest, each waterproof plank is a canvas painted with the diverse natural colors found in the great outdoors. Offer a 12-mil wear layer and wood looks that elegantly capture French oak, chestnut and ash, the Trailblazer Collection beautifully stands up to the challenges of everyday life.