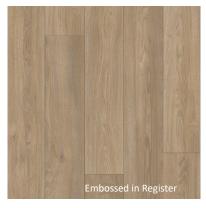

## TRAILBLAZER COLLECTION

wa Second

TER

30 YEAR RESIDENTIAL WARRANTY

FLOORSCORE CERTIFIED

AUTHENTIC ALLOVER / EM-BOSSED IN REGISTER TEX-TURE

AMERICAN MADE

## SPECIFICATIONS

| Dimensions          | 7.48" x 50.67"                                  |
|---------------------|-------------------------------------------------|
| Sq. Ft. /Carton     | 18.42                                           |
| Thickness           | 12mm                                            |
| Surface Texture     | Authentic Allover / Embossed in Regis-<br>ter   |
| Edge Type           | Beveled Edges                                   |
| Hardness            | AC4                                             |
| Locking System      | Uniclic                                         |
| Installation Method | Click-Floating                                  |
| Warranties          | 30 Year Residential<br>10 Year Light Commercial |