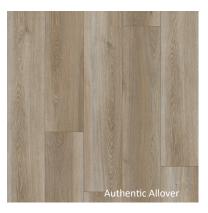

## TRAILBLAZER COLLECTION

wa Second

TER

30 YEAR RESIDENTIAL WARRANTY

FLOORSCORE CERTIFIED

AUTHENTIC ALLOVER / EM-BOSSED IN REGISTER TEX-TURE

AMERICAN MADE

## SPECIFICATIONS

| Dimensions          | 7.48" x 50.67"                                  |
|---------------------|-------------------------------------------------|
| Sq. Ft. /Carton     | 18.42                                           |
| Thickness           | 12mm                                            |
| Surface Texture     | Authentic Allover / Embossed in Regis-<br>ter   |
| Edge Type           | Beveled Edges                                   |
| Hardness            | AC4                                             |
| Locking System      | Uniclic                                         |
| Installation Method | Click-Floating                                  |
| Warranties          | 30 Year Residential<br>10 Year Light Commercial |