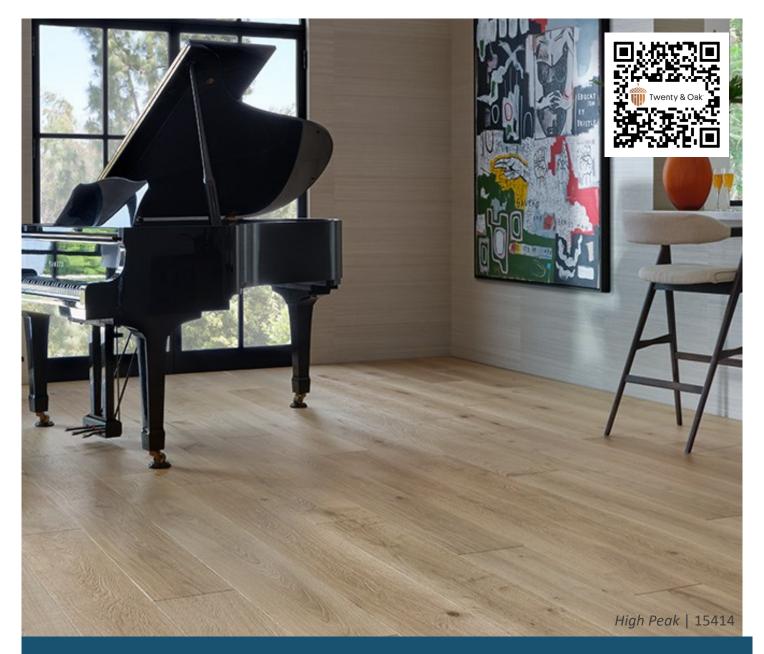

Our Asheville Collection brings natural beauty and artistry together for a truly mesmerizing premium hardwood flooring collection. Featuring aged French Oak hardwood in generous 9.4" width planks, Asheville's beauty is enhanced by a wire-brushed texture with a dramatic new 3-D effect. Gracefully blending colors that are reminiscent of stone, sepia, pebble, and bark, Asheville's breathtaking palette is ethereal and warm. The artistic technique of smoking and fuming each board only enhances the stain color to create a truly one-of-a-kind style. Crafted to last a lifetime, the Asheville Collection is a treasured addition to any home.

GROVE PARK RALU881

HIGH PEAK LCGA886

VINEYARD RAV1706

MAGGIE VALLEY RACT874

CASHIERS RAGR690

WATERFALL RADT683