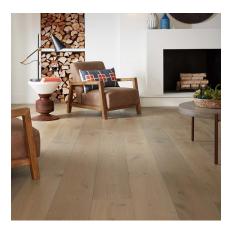

Our Asheville Collection brings natural beauty and artistry together for a truly mesmerizing premium hardwood flooring collection. Featuring aged French Oak hardwood in generous 9.4" width planks, Asheville's beauty is enhanced by a wire-brushed texture with a dramatic new 3-D effect. Gracefully blending colors that are reminiscent of stone, sepia, pebble, and bark, Asheville's breathtaking palette is ethereal and warm. The artistic technique of smoking and fuming each board only enhances the stain color to create a truly one-of-a-kind style. Crafted to last a lifetime, the Asheville Collection is a treasured addition to any home.