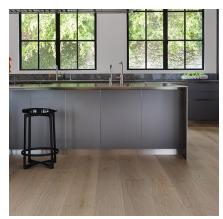

Our Asheville Collection brings natural beauty and artistry together for a truly mesmerizing premium hardwood flooring collection. Featuring aged French Oak hardwood in generous 9.4" width planks, Asheville's beauty is enhanced by a wire-brushed texture with a dramatic new 3-D effect. Gracefully blending colors that are reminiscent of stone, sepia, pebble, and bark, Asheville's breathtaking palette is ethereal and warm. The artistic technique of smoking and fuming each board only enhances the stain color to create a truly one-of-a-kind style. Crafted to last a lifetime, the Asheville Collection is a treasured addition to any home.