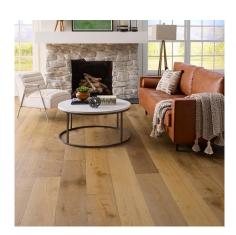

Our Asheville Collection brings natural beauty and artistry together for a truly mesmerizing premium hardwood flooring collection. Featuring aged French Oak hardwood in generous 9.4" width planks, Asheville's beauty is enhanced by a wire-brushed texture with a dramatic new 3-D effect. Gracefully blending colors that are reminiscent of stone, sepia, pebble, and bark, Asheville's breathtaking palette is ethereal and warm. The artistic technique of smoking and fuming each board only enhances the stain color to create a truly one-of-a-kind style. Crafted to last a lifetime, the Asheville Collection is a treasured addition to any home.