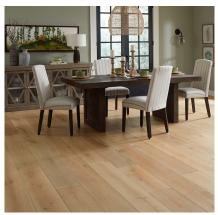

Our Asheville Collection brings natural beauty and artistry together for a truly mesmerizing premium hardwood flooring collection. Featuring aged French Oak hardwood in generous 9.4" width planks, Asheville's beauty is enhanced by a wire-brushed texture with a dramatic new 3-D effect. Gracefully blending colors that are reminiscent of stone, sepia, pebble, and bark, Asheville's breathtaking palette is ethereal and warm. The artistic technique of smoking and fuming each board only enhances the stain color to create a truly one-of-a-kind style. Crafted to last a lifetime, the Asheville Collection is a treasured addition to any home.