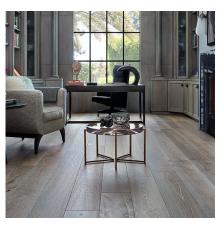

Our Asheville Collection brings natural beauty and artistry together for a truly mesmerizing premium hardwood flooring collection. Featuring aged French Oak hardwood in generous 9.4" width planks, Asheville's beauty is enhanced by a wire-brushed texture with a dramatic new 3-D effect. Gracefully blending colors that are reminiscent of stone, sepia, pebble, and bark, Asheville's breathtaking palette is ethereal and warm. The artistic technique of smoking and fuming each board only enhances the stain color to create a truly one-of-a-kind style. Crafted to last a lifetime, the Asheville Collection is a treasured addition to any home.