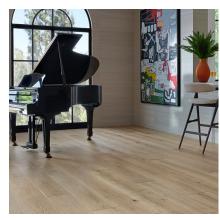

Our Asheville Collection brings natural beauty and artistry together for a truly mesmerizing premium hardwood flooring collection. Featuring aged French Oak hardwood in generous 9.4" width planks, Asheville's beauty is enhanced by a wire-brushed texture with a dramatic new 3-D effect. Gracefully blending colors that are reminiscent of stone, sepia, pebble, and bark, Asheville's breathtaking palette is ethereal and warm. The artistic technique of smoking and fuming each board only enhances the stain color to create a truly one-of-a-kind style. Crafted to last a lifetime, the Asheville Collection is a treasured addition to any home.

GROVE PARK RALU881

HIGH PEAK LCGA886

VINEYARD RAV1706

MAGGIE VALLEY RACT874

CASHIERS RAGR690

WATERFALL RADT683