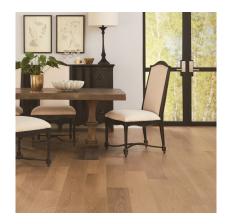

Crafted with the utmost precision and true appreciation for the natural beauty of hardwood, the St. Augustine Collection from Veranda takes it name from the historic Floridian seaside town. Just as the enchanting city has stood the test of time, Veranda's luxury hardwood floors are designed to endure for generations. Milled from fine Northern Oak hardwood, the St. Augustine collection features clean visuals with minimal color contrast or tone variation and filled knots. The installed look is a classic and smooth hardwood design. The ultra thick 4mm wear layer and 12 coats of UV Cured Aluminum Oxide finish provides lasting durability and guaranteed quality.

PONTE VEDRA SE75OPUR

**LIGHTNER** SE75OFAI

CORDOVA SE75OBLI

PONCE DE LEON SE75OPON

CRESCENT SE75OCLE

OLD MISSION SE75OCAL