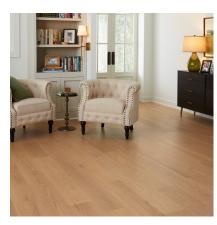

Crafted with the utmost precision and true appreciation for the natural beauty of hardwood, the St. Augustine Collection from Veranda takes it name from the historic Floridian seaside town. Just as the enchanting city has stood the test of time, Veranda's luxury hardwood floors are designed to endure for generations. Milled from fine Northern Oak hardwood, the St. Augustine collection features clean visuals with minimal color contrast or tone variation and filled knots. The installed look is a classic and smooth hardwood design. The ultra thick 4mm wear layer and 12 coats of UV Cured Aluminum Oxide finish provides lasting durability and guaranteed quality.

PONTE VEDRA SE75OPUR

**LIGHTNER** SE75OFAI

CORDOVA SE75OBLI

PONCE DE LEON SE75OPON

CRESCENT SE75OCLE

OLD MISSION SE75OCAL