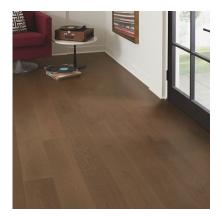

Crafted with the utmost precision and true appreciation for the natural beauty of hardwood, the St. Augustine Collection from Veranda takes it name from the historic Floridian seaside town. Just as the enchanting city has stood the test of time, Veranda's luxury hardwood floors are designed to endure for generations. Milled from fine Northern Oak hardwood, the St. Augustine collection features clean visuals with minimal color contrast or tone variation and filled knots. The installed look is a classic and smooth hardwood design. The ultra thick 4mm wear layer and 12 coats of UV Cured Aluminum Oxide finish provides lasting durability and guaranteed quality.

PONTE VEDRA SE75OPUR

**LIGHTNER** SE75OFAI

CORDOVA SE75OBLI

PONCE DE LEON SE75OPON

CRESCENT SE75OCLE

OLD MISSION SE75OCAL