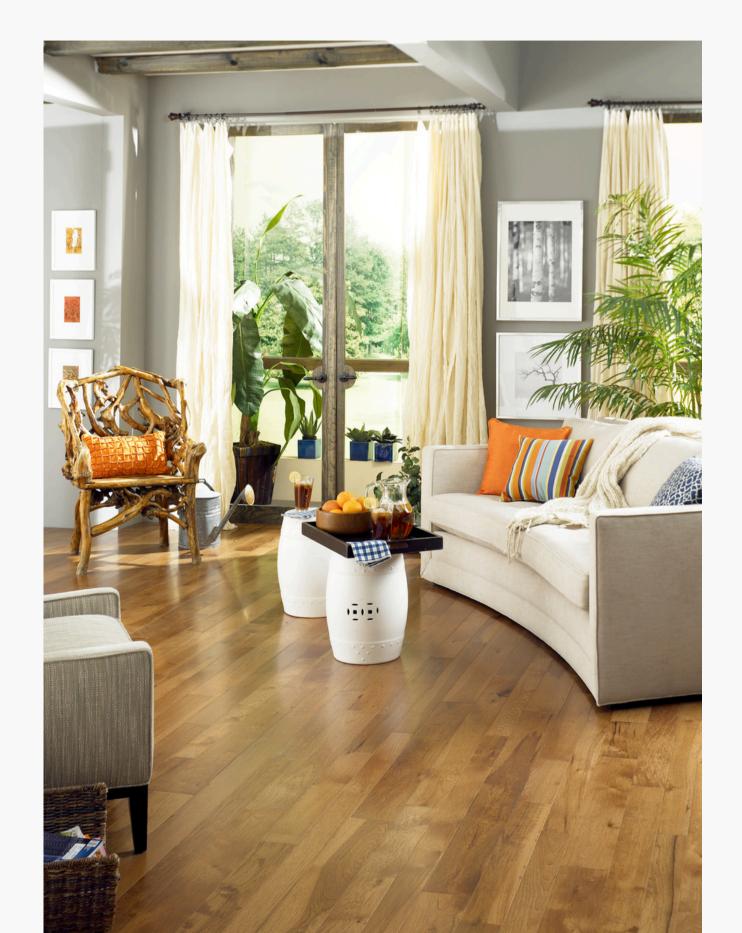

#### **HISTORY**

Manufactured in the USA, Somerset manufactures flooring from the finest natural hardwood resource in America—Appalachian hardwood. With over 30 years in the industry and as demand for their prefinished flooring had significant growth, Somerset expanded to multiple manufacturing facilities throughout Kentucky and Tennessee.

Bark to box, nothing goes to waste. Everything is used, from sawdust to heat the dry kilns to wood pellet fuel, nothing is wasted. As demand for prefinished flooring has seen significant growth, manufacturing facilities have been expanded throughout Kentucky and Tennessee.